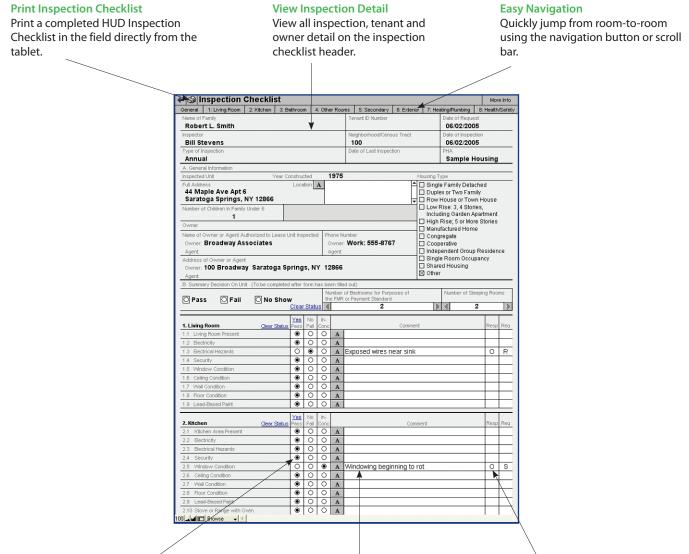

# **Inspection Checklist**

Utilizing Microsoft Windows Tablet PC technology, Inspectors can now complete HQS inspections in the field. Mobile Inspections synchronizes with Housing Pro, allowing Inspectors to quickly download upcoming inspections and upload details of completed inspections, including repairs, notes, and reschedule dates.

#### **HUD Inspection Checklist**

Simply enter data on an electronic copy of the HUD Inspection checklist, eliminating the need to learn new forms.

#### **Track Inspection Details**

Enter important information in the field, such as repair responsibility, required repairs, notes and requested reinspection date.