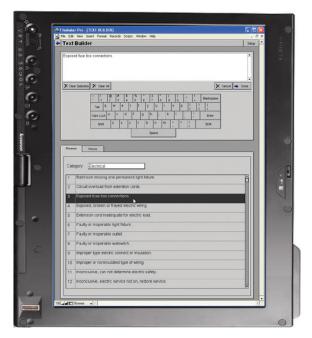

## **Go Paperless**

- Eliminate paperwork
- Built-in HQS HUD Checklist 52580
- Simply fill it out on screen
- Accurate handwriting recognition
- Text Builder with common phrases

#### **Enter Repairs Quickly**

Easily enter repair text using the integrated text builder or handwriting recognition.